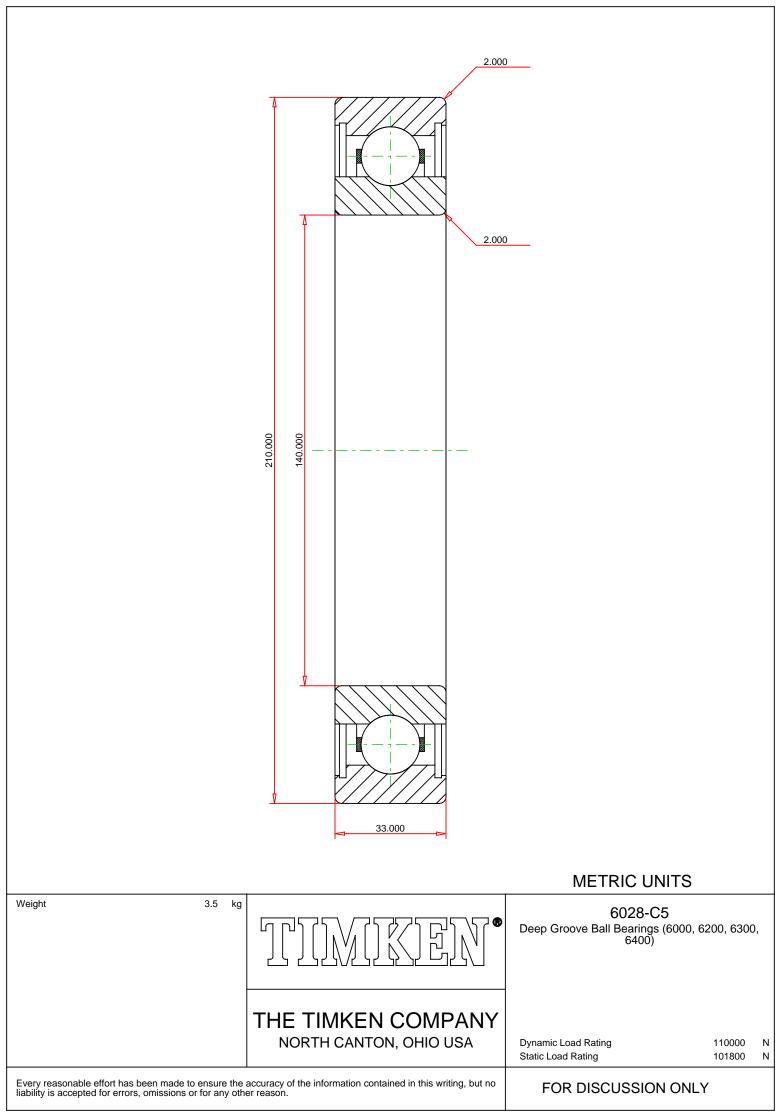

## Specifications | Dimensions | Basic Load Ratings | Factors

| Specifications – |                           |               |  |  |
|------------------|---------------------------|---------------|--|--|
|                  | Clearance                 | C5            |  |  |
|                  | Clearance                 | 65            |  |  |
|                  | Bore Size d               | 140.000 mm    |  |  |
|                  | Features                  | Open          |  |  |
|                  | Bearing Type              | Standard DGBB |  |  |
|                  | Weight                    | 3.5 Kg        |  |  |
|                  | Manufacturing Part Number | 6028C5        |  |  |

## Dimensions

210.000 mm

|                    |                          |           | 8/26/2021   Page 2 of 2 |  |
|--------------------|--------------------------|-----------|-------------------------|--|
|                    | Outside Ring Width B     | 33.000 mm |                         |  |
|                    | Radius Rs min            | 2.000 mm  |                         |  |
|                    |                          |           |                         |  |
| Basic Load Ratings |                          |           |                         |  |
|                    | Cr - Dynamic Load Rating | 110 kN    |                         |  |
|                    | COr - Static Load Rating | 101.8 kN  |                         |  |
|                    |                          |           |                         |  |
| Factors –          |                          |           |                         |  |
|                    |                          |           |                         |  |
|                    | Grease Reference Speed   | 3800 rpm  |                         |  |
|                    | Oil Reference Speed      | 5600 rpm  |                         |  |
|                    |                          |           |                         |  |